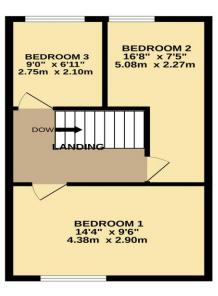

## **DESCRIPTION**

New to the market with the benefit of NO CHAIN is this three-bedroom end-terrace located in the Platt Bridge area of Wigan. Victoria Road presents an ideal opportunity for investors looking to add to their rental portfolio. Locally the accommodation rests with handy access to schools, amenities and transport networks. Arranged across two floors, accommodation highlights include; the entrance porch, lounge, kitchen/ diner, utility room and the bathroom. To the first floor the landing area gives access to three bedrooms. Externally you will find a low maintenance yard to the rear and street parking is available to the front elevation. Early viewings are highly recommended to avoid disappointment. NO CHAIN.

1ST FLOOR 376 sq.ft. (34.9 sq.m.) approx.

TOTAL FLOOR AREA; 868 sq.ft. (80.6 sq.m.) approx.

Whilst every attempt has been made to ensure the accuracy of the floorpian contained here, measurements of doors, windows, rooms and any other items are approximate and no responsibility is taken for any error, omission or mis-statement. This plan is for illustrative purposes only and should be used as such by any prospective purchaser. The services, systems and appliances shown have not been tested and no guarantee as to their operability or efficiency can be given.