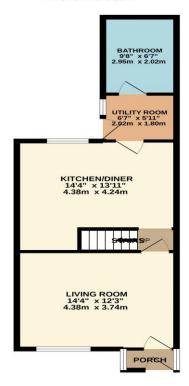

1ST FLOOR 376 sq.ft. (34.9 sq.m.) approx.

TOTAL FLOOR AREA; 868 sq.ft. (80.6 sq.m.) approx.

Whilst every attempt has been made to ensure the accuracy of the floorpian contained here, measurements of doors, windows, rooms and any other items are approximate and no responsibility is taken for any error, omission or mis-statement. This plan is for illustrative purposes only and should be used as such by any prospective purchaser. The services, systems and appliances shown have not been tested and no guarantee as to their operability or efficiency can be given.